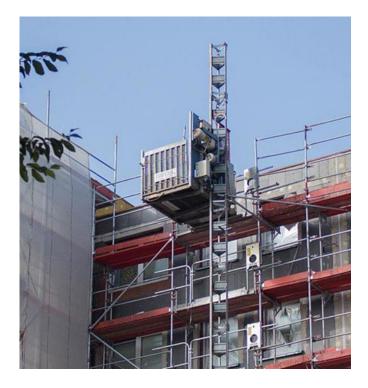

## Summary

The GEDA 500Z machine is a robust and versatile hoist. Perfect for smaller sites requiring 500kg of lifting capacity, this goods-only hoist operates on a single mast, making it both effective in restrictive areas and quick to install.

Designed for to meet a variety of applications the spacious loading platform provides sufficient space for all types of construction materials.