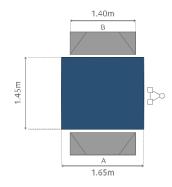

## **GEDA 500Z**

| Model                       | GEDA 500Z     |
|-----------------------------|---------------|
| Capacity                    | 500kg         |
| Platform dimensions (L x W) | 1.45m x 1.65m |
| Max lifting height          | 100m          |
| Speed                       | 24m/min       |
| Height of mast section      | 1.5m          |
| Weight of mast section      | 55kg          |
| Tie spacing (Max)           | 10m           |
| Mast top                    | 3m            |
| Motor capacity              | 2x 7.5kW      |
| Rated supply required       | 16 Amp        |
| Electrical supply (V/Hz)    | 415/3/50      |
| Control voltage (V)         | 230           |