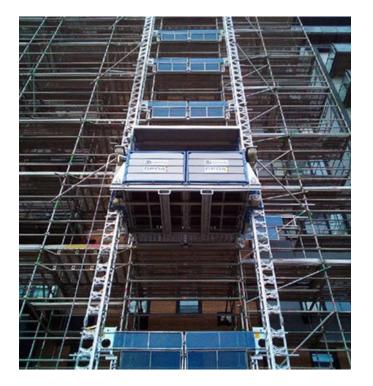

## Summary

The GEDA 1500Z/ZP E is a robust and versatile hoist and can be configured to carry passengers and materials, with a total capacity of up to 2000kg or 7 persons.

The compact space-saving design allows for a total of 1.65m x 2.90m of floor space within the hoist and a variety of different platform lengths gives a number of options to allow for flexibility when deciding which machine is best.