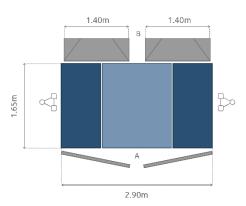

## Transport Platforms **GEDA 1500Z/ZP**

| Model                       | GEDA 1500Z/ZP E     |
|-----------------------------|---------------------|
| Capacity                    | 2000kg or 7 Persons |
| Platform dimensions (L x W) | 1.65m x 2.90m       |
| Max lifting height          | 100m                |
| Speed                       | 12m/min             |
| Height of mast section      | 1.5m                |
| Weight of mast section      | 55kg                |
| Tie spacing (Max)           | 10m                 |
| Mast top                    | 3m                  |
| Motor capacity              | 2x 7.5kW            |
| Rated supply required       | 32 Amp              |
| Electrical supply (V/Hz)    | 415 / 3 / 50        |
| Control voltage (V)         | 230                 |

## Summary

The GEDA 1500Z/ZP E is a robust and versatile hoist and can be configured to carry passengers and materials, with a total capacity of up to 2000kg or 7 persons.

The compact space-saving design allows for a total of 1.65m x 2.90m of floor space within the hoist and a variety of different platform lengths gives a number of options to allow for flexibility when deciding which machine is best.