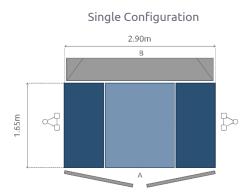

## **Goods Hoists**

) GEDA 1500Z > ED

| Г                           | 1             |
|-----------------------------|---------------|
| Model                       | GEDA 1500Z ED |
| Capacity                    | 2000kg        |
| Platform dimensions (L x W) | 1.65m x 2.90m |
| Max lifting height          | 100m          |
| Speed                       | 24m/min       |
| Height of mast section      | 1.5m          |
| Weight of mast section      | 55kg          |
| Tie spacing (Max)           | 10m           |
| Mast top                    | 3m            |
| Motor capacity              | 2x 7.5kW      |
| Rated supply required       | 32 Amp        |
| Electrical supply (V/Hz)    | 415/3/50      |
| Control voltage (V)         | 230           |

## Summary

The GEDA 1500Z ED is a robust and versatile hoist and can be configured to carry passengers and materials, with a total capacity of up to 2000kg.

The compact space-saving design allows for a total of 1.65m x 2.90m of floor space within the hoist and a variety of different platform lengths gives a number of options to allow for flexibility when deciding which machine is best.