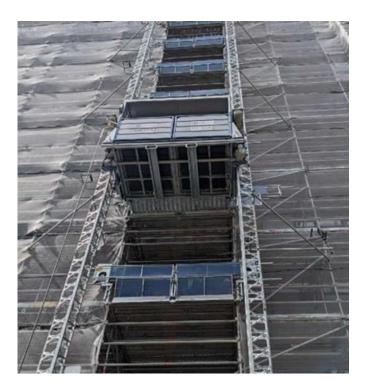

## **Goods Hoists**

) GEDA 1500Z > ED

| Г                           | 1             |
|-----------------------------|---------------|
| Model                       | GEDA 1500Z ED |
| Capacity                    | 2000kg        |
| Platform dimensions (L x W) | 1.65m x 2.90m |
| Max lifting height          | 100m          |
| Speed                       | 24m/min       |
| Height of mast section      | 1.5m          |
| Weight of mast section      | 55kg          |
| Tie spacing (Max)           | 10m           |
| Mast top                    | 3m            |
| Motor capacity              | 2x 7.5kW      |
| Rated supply required       | 32 Amp        |
| Electrical supply (V/Hz)    | 415/3/50      |
| Control voltage (V)         | 230           |

## Summary

The GEDA 1500Z ED is a robust and versatile hoist and can be configured to carry passengers and materials, with a total capacity of up to 2000kg.

The compact space-saving design allows for a total of 1.65m x 2.90m of floor space within the hoist and a variety of different platform lengths gives a number of options to allow for flexibility when deciding which machine is best.