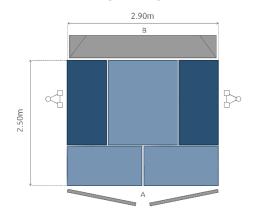

# > GEDA 1500Z > ED Plus

| 1                           |                    |
|-----------------------------|--------------------|
| Model                       | GEDA 1500Z ED Plus |
| Capacity                    | 1600kg             |
| Platform dimensions (L x W) | 2.50m x 2.90m      |
| Max lifting height          | 100m               |
| Speed                       | 24m/min            |
| Height of mast section      | 1.5m               |
| Weight of mast section      | 55kg               |
| Tie spacing (Max)           | 10m                |
| Mast top                    | 3m                 |
| Motor capacity              | 2x 7.5kW           |
| Rated supply required       | 32 Amp             |
| Electrical supply (V/Hz)    | 415/3/50           |
| Control voltage (V)         | 230                |

## Summary

The GEDA 1500Z ED Plus is a robust and versatile hoist and can be configured to carry materials only, with a total capacity of up to 1600kg.

The compact space-saving design allows for a total of 2.50m x 2.90m of floor space within the hoist and a variety of different platform lengths gives a number of options to allow for flexibility when deciding which machine is best.