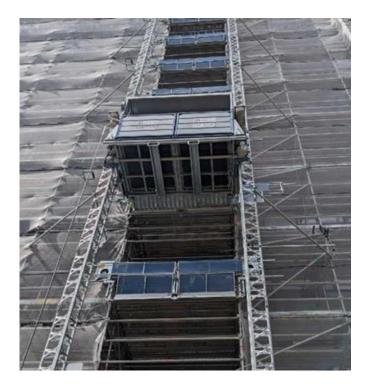

## Summary

The GEDA 1500Z ED Plus is a robust and versatile hoist and can be configured to carry materials only, with a total capacity of up to 1600kg.

The compact space-saving design allows for a total of 2.50m x 2.90m of floor space within the hoist and a variety of different platform lengths gives a number of options to allow for flexibility when deciding which machine is best.