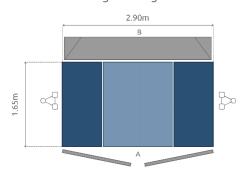

# **>** GEDA 1500Z/ZP **>** ED

| Model                       | GEDA 1500Z/ZP ED    |
|-----------------------------|---------------------|
| Capacity                    | 2000kg or 7 Persons |
| Platform dimensions (L x W) | 1.65m x 2.90m       |
| Max lifting height          | 100m                |
| Speed                       | 12m/min             |
| Height of mast section      | 1.5m                |
| Weight of mast section      | 55kg                |
| Tie spacing (Max)           | 10m                 |
| Mast top                    | 3m                  |
| Motor capacity              | 2x 7.5kW            |
| Rated supply required       | 32 Amp              |
| Electrical supply (V/Hz)    | 415/3/50            |
| Control voltage (V)         | 230                 |
|                             |                     |

#### Summary

The GEDA 1500Z/ZP ED is a robust and versatile hoist and can be configured to carry passengers and materials, with a total capacity of up to 2000kg or 7 persons.

The compact space-saving design allows for a total of  $1.65 \,\mathrm{m} \times 2.90 \,\mathrm{m}$  of floor space within the hoist and a variety of different platform lengths gives a number of options to allow for flexibility when deciding which machine is best.