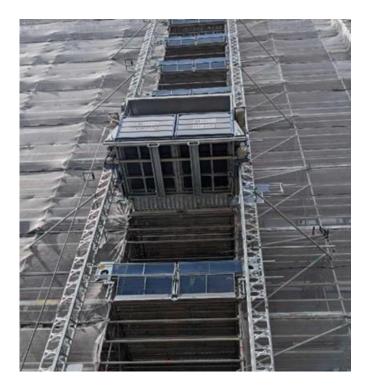

#### Summary

The GEDA 1500Z/ZP ED is a robust and versatile hoist and can be configured to carry passengers and materials, with a total capacity of up to 2000kg or 7 persons.

The compact space-saving design allows for a total of  $1.65 \,\mathrm{m} \times 2.90 \,\mathrm{m}$  of floor space within the hoist and a variety of different platform lengths gives a number of options to allow for flexibility when deciding which machine is best.