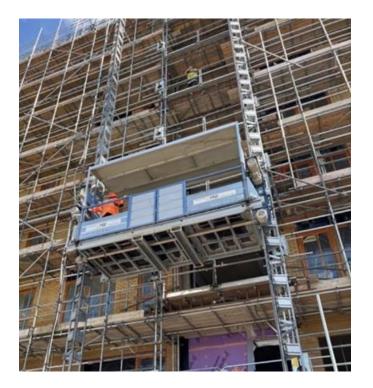

## Summary

The GEDA 1500Z/ZP G is a robust and versatile hoist and can be configured to carry passengers and materials, with a total capacity of up to 2000kg or 7 persons.

The compact space-saving design allows for a total of 1.65m x 4.35m of floor space within the hoist and a variety of different platform lengths gives a number of options to allow for flexibility when deciding which machine is best.