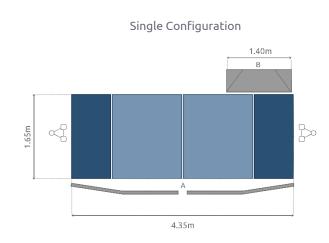

## **Transport Platforms** > GEDA 1500Z/ZP > G

| Model                       | GEDA 1500Z/ZP G     |
|-----------------------------|---------------------|
| Capacity                    | 2000kg or 7 Persons |
| Platform dimensions (L x W) | 1.65m x 4.35m       |
| Max lifting height          | 100m                |
| Speed                       | 12m/min             |
| Height of mast section      | 1.5m                |
| Weight of mast section      | 55kg                |
| Tie spacing (Max)           | 10m                 |
| Mast top                    | 3m                  |
| Motor capacity              | 2x 7.5kW            |
| Rated supply required       | 32 Amp              |
| Electrical supply (V/Hz)    | 415/3/50            |
| Control voltage (V)         | 230                 |

## Summary

The GEDA 1500Z/ZP G is a robust and versatile hoist and can be configured to carry passengers and materials, with a total capacity of up to 2000kg or 7 persons.

The compact space-saving design allows for a total of 1.65m x 4.35m of floor space within the hoist and a variety of different platform lengths gives a number of options to allow for flexibility when deciding which machine is best.