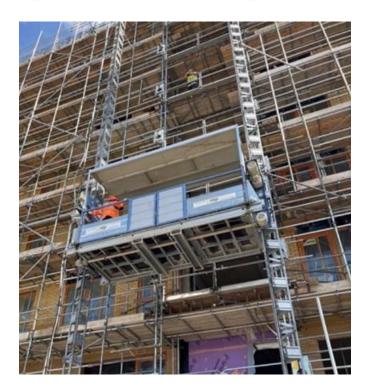

### Summary

The GEDA 1500Z/ZP GD is a robust and versatile hoist and can be configured to carry passengers and materials, with a total capacity of up to 2000kg or 7 persons.

The compact space-saving design allows for a total of  $4.35 \,\mathrm{m} \times 1.65 \,\mathrm{m}$  of floor space within the hoist and a variety of different platform lengths gives a number of options to allow for flexibility when deciding which machine is best.