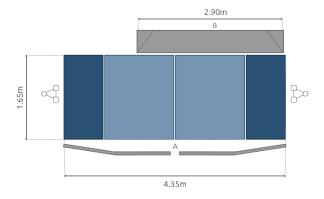

# **>** GEDA 1500Z/ZP **>** GD

| Model                       | GEDA 1500Z/ZP GD    |
|-----------------------------|---------------------|
| Capacity                    | 2000kg or 7 Persons |
| Platform dimensions (L x W) | 1.65m x 4.35m       |
| Max lifting height          | 100m                |
| Speed                       | 12m/min             |
| Height of mast section      | 1.5m                |
| Weight of mast section      | 55kg                |
| Tie spacing (Max)           | 10m                 |
| Mast top                    | 3m                  |
| Motor capacity              | 2x 7.5kW            |
| Rated supply required       | 32 Amp              |
| Electrical supply (V/Hz)    | 415/3/50            |
| Control voltage (V)         | 230                 |

### Summary

The GEDA 1500Z/ZP GD is a robust and versatile hoist and can be configured to carry passengers and materials, with a total capacity of up to 2000kg or 7 persons.

The compact space-saving design allows for a total of  $4.35 \,\mathrm{m} \times 1.65 \,\mathrm{m}$  of floor space within the hoist and a variety of different platform lengths gives a number of options to allow for flexibility when deciding which machine is best.