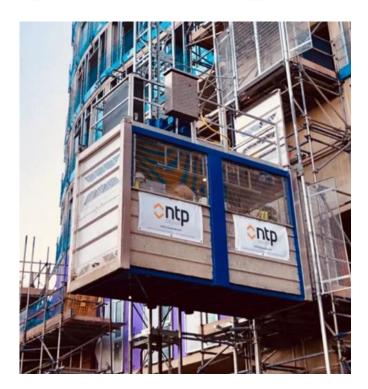

### Summary

The Bocker Giant-Lift is the pinnacle of German engineering and design technology. Extremely robust and reliable, this machine is designed to withstand the harshest working environments. It's triple motor drive system reduces wear on the drive train along with soft start/stop frequency converter technology reducing power consumption.

With a payload of up to 2000kg this hoist can be easily loaded with a multitude of materials to meet the needs of any site.