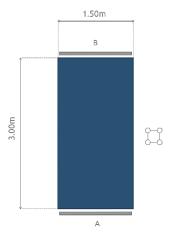

# Bocker Giant-lift > BK2030FC

| Model                       | Giant-lift 2030      |
|-----------------------------|----------------------|
| Capacity                    | 2000kg or 28 Persons |
| Platform dimensions (L x W) | 3.00m x 1.50m        |
| Max lifting height          | 300m                 |
| Speed                       | 40m/min              |
| Height of mast section      | 1.5m                 |
| Weight of mast section      | 140kg / 165kg        |
| Tie spacing (Max)           | 15m                  |
| Mast top                    | 9m                   |
| Motor capacity              | 52kW                 |
| Rated supply required       | 80 Amp               |
| Electrical supply (V/Hz)    | 415/3/50             |
| Control voltage (V)         | 230                  |

#### Single Configuration

www.ntp-group.com