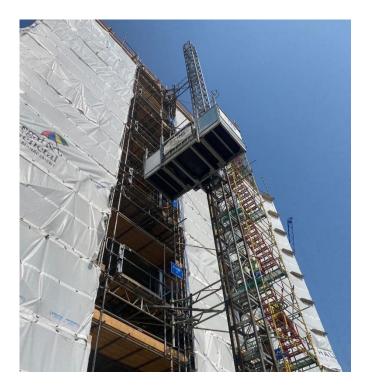

## **Transport Platforms** Bocker Superlift LX2024 > A17

| Model                       | Superlift LX2024 A17 |
|-----------------------------|----------------------|
| Capacity                    | 2300kg or 7 Persons  |
| Platform dimensions (L x W) | 1.70m x 1.40m        |
| Max lifting height          | 200m                 |
| Speed                       | 12m/min              |
| Height of mast section      | 1.5m                 |
| Weight of mast section      | 140kg / 165kg        |
| Tie spacing (Max)           | 15m                  |
| Mast top                    | 9m                   |
| Motor capacity              | 2x 7.5kW             |
| Rated supply required       | 32 Amp / 63 Amp      |
| Electrical supply (V/Hz)    | 415 / 3 / 50         |
| Control voltage (V)         | 230                  |