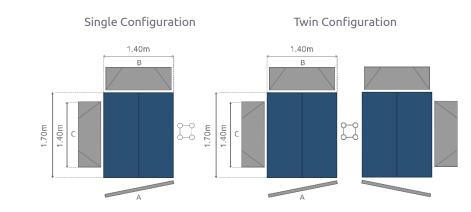

## Summary

The Bocker LX2024 A17 is a robust and versatile hoist and can be configured to carry passengers and materials, with a total capacity of up to 2300kg or 7 persons.

With the options for both single or twin cage operation, along with C gate options available, the LX2024 is highly versatile and can be adapted to suit virtually any site's needs. The compact space-saving design allows for a total of 1.70m x 1.40m of floor space.