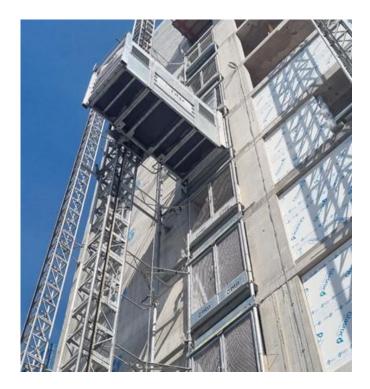

## Summary

The Bocker LX-PM A34 is a robust and versatile hoist and can be configured to carry passengers and materials, with a total capacity of up to 2000kg or 12 persons.

With the options for both single or twin cage operation, along with C gate options available, the LXPM A34 is highly versatile and can be adapted to suit virtually any site's needs. The compact space-saving design allows for a total of 3.40m x 1.40m of floor space.

## **Product Advantages**

- Mast compatible with Giant Lift hoist for a combination hoist
- Single or Twin cage operation
- Operating height of up to 200m
- Up to 15m vertical tie spacings
- Automated lubrication system
- Flexible modular construction
- Operating speed of 40m/min
- Mechanical and electrical locking mechanisms
- Economic automatic control, no manual switching
- Variable ties interface directly with the building or scaffold
- C Gate options also available
- Top Hat option available