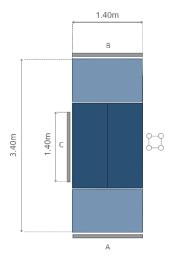

## > Bocker Superlift LX-PM > A34

| Model                       | Superlift LX-PM A34  |
|-----------------------------|----------------------|
| Capacity                    | 2000kg or 12 Persons |
| Platform dimensions (L x W) | 3.40m x 1.40m        |
| Max lifting height          | 200m                 |
| Speed                       | 40m/min              |
| Height of mast section      | 1.5m                 |
| Weight of mast section      | 140kg / 165kg        |
| Tie spacing (Max)           | 15m                  |
| Mast top                    | 9m                   |
| Motor capacity              | 2x 7.5kW             |
| Rated supply required       | 32 Amp / 63 Amp      |
| Electrical supply (V/Hz)    | 415/3/50             |
| Control voltage (V)         | 230                  |

## Summary

The Bocker LX-PM A34 is a robust and versatile hoist and can be configured to carry passengers and materials, with a total capacity of up to 2000kg or 12 persons.

With the options for both single or twin cage operation, along with C gate options available, the LXPM A34 is highly versatile and can be adapted to suit virtually any site's needs. The compact space-saving design allows for a total of 3.40m x 1.40m of floor space.