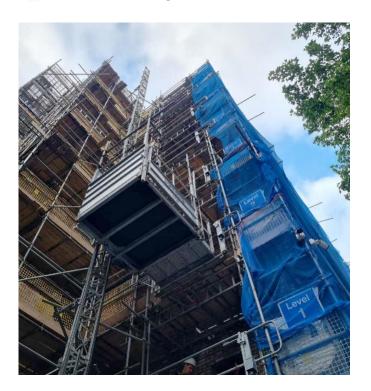

## Summary

The Bocker MX1024 is a robust and versatile hoist and can be configured to carry materials, with a total capacity of up to 1000kg.

Specially designed Carriers are available (optional) to safely transport scaffold tubes & boards, plasterboard, roofing materials and sheets. There are also a variety of C gate options available as well, allowing for further versatility.

## Product Advantages

- > Single mast design for reduced footprint
- > Operating height of up to 200m
- > Dual controls designed for ease of operation
- Automated lubrication system
- Flexible modular construction
- Operating speed of 24m/min
- Mechanical and electrical locking mechanisms
- Robust construction & fully galvanised
- Payload of 1000kg (evenly distributed)
- Variable ties interface directly with the building or scaffold
- > C Gate options also available
- Scaffold Carrier option available