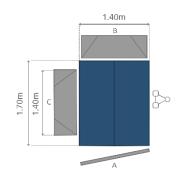

## Goods Hoists Bocker Superlift MX1024

| Model                       | Superlift MX1024 |
|-----------------------------|------------------|
| Capacity                    | 1000kg           |
| Platform dimensions (L x W) | 1.70m x 1.40m    |
| Max lifting height          | 200m             |
| Speed                       | 24m/min          |
| Height of mast section      | 1.5m             |
| Weight of mast section      | 55kg             |
| Tie spacing (Max)           | 6m               |
| Mast top                    | 3m               |
| Motor capacity              | 5.5kW            |
| Rated supply required       | 16 Amp           |
| Electrical supply (V/Hz)    | 415/3/50         |
| Control voltage (V)         | 230              |