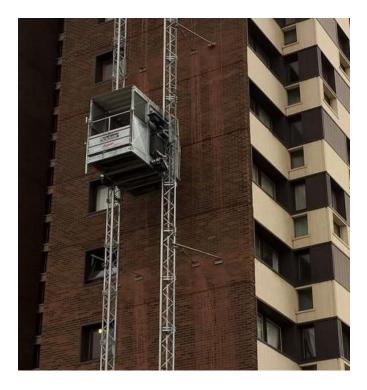

## Transport Platforms

## Bocker Superlift MX1524 > A25

| Model                       | Superlift MX1524 A25 |
|-----------------------------|----------------------|
| Capacity                    | 1500kg or 7 Persons  |
| Platform dimensions (L x W) | 2.55m x 1.40m        |
| Max lifting height          | 200m                 |
| Speed                       | 12m/min              |
| Height of mast section      | 1.5m                 |
| Weight of mast section      | 55kg                 |
| Tie spacing (Max)           | 10m                  |
| Mast top                    | 3m                   |
| Motor capacity              | 2x 7.5kW             |
| Rated supply required       | 32 Amp               |
| Electrical supply (V/Hz)    | 415/3/50             |
| Control voltage (V)         | 230                  |

## Summary

The Bocker MX1524 A25 is a robust and versatile hoist and can be configured to carry passengers and materials, with a total capacity of up to 1500kg or 7 persons.

The dual mast system allows this machine to reach a higher capacity, allowing for further versatility. The compact space-saving design allows for a total of  $2.55 \,\mathrm{m} \times 1.40 \,\mathrm{m}$  of floor space.