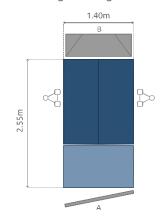

## Bocker Superlift MX1524 > A25

| Model                       | Superlift MX1524 A25 |
|-----------------------------|----------------------|
| Capacity                    | 1500kg or 7 Persons  |
| Platform dimensions (L x W) | 2.55m x 1.40m        |
| Max lifting height          | 200m                 |
| Speed                       | 12m/min              |
| Height of mast section      | 1.5m                 |
| Weight of mast section      | 55kg                 |
| Tie spacing (Max)           | 10m                  |
| Mast top                    | 3m                   |
| Motor capacity              | 2x 7.5kW             |
| Rated supply required       | 32 Amp               |
| Electrical supply (V/Hz)    | 415/3/50             |
| Control voltage (V)         | 230                  |

## Summary

The Bocker MX1524 A25 is a robust and versatile hoist and can be configured to carry passengers and materials, with a total capacity of up to 1500kg or 7 persons.

The dual mast system allows this machine to reach a higher capacity, allowing for further versatility. The compact space-saving design allows for a total of  $2.55 \,\mathrm{m} \times 1.40 \,\mathrm{m}$  of floor space.