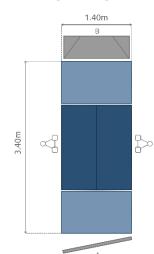

## Ont

Bocker Superlift MX1524 > A34

| Model                       | Superlift MX1524 A34 |
|-----------------------------|----------------------|
| Capacity                    | 1500kg               |
| Platform dimensions (L x W) | 3.40m x 1.40m        |
| Max lifting height          | 200m                 |
| Speed                       | 24m/min              |
| Height of mast section      | 1.5m                 |
| Weight of mast section      | 55kg                 |
| Tie spacing (Max)           | 10m                  |
| Mast top                    | 3m                   |
| Motor capacity              | 2x 7.5kW             |
| Rated supply required       | 32 Amp               |
| Electrical supply (V/Hz)    | 415/3/50             |
| Control voltage (V)         | 230                  |

## Summary

**Goods Hoists** 

The Bocker MX1524 A34 is a robust and versatile hoist and can be configured to carry materials only, with a total capacity of up to 1500kg.

The dual mast system allows this machine to reach a higher capacity, allowing for further versatility. The compact space-saving design allows for a total of 3.40m x 1.40m of floor space.