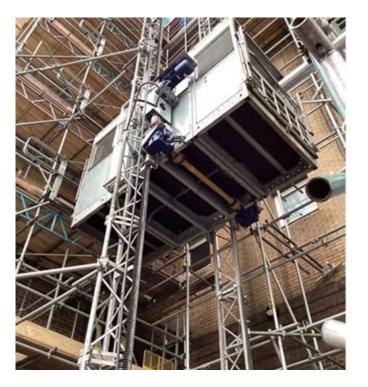

## Summary

**Goods Hoists** 

The Bocker MX1524 A34 is a robust and versatile hoist and can be configured to carry materials only, with a total capacity of up to 1500kg.

The dual mast system allows this machine to reach a higher capacity, allowing for further versatility. The compact space-saving design allows for a total of 3.40m x 1.40m of floor space.

## **Product Advantages**

- Twin mast design for reduced tie and base loading >
- > Operating height of up to 200m
- Dual controls designed for ease of operation
- Automated lubrication system >
- Flexible modular construction
- Mechanical and electrical locking mechanisms >
- Robust construction & fully galvanised
- Payload of 1500kg (evenly distributed)
- Operating speed of 24m/min
- > Variable ties interface directly with the building or scaffold
- > Scaffold Carrier option available