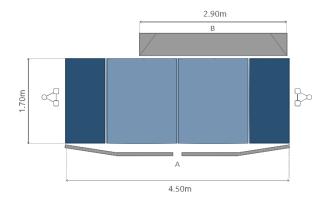

## Transport Platforms Bocker Superlift MX1524 B45

| Model                       | Superlift MX1524 B45 |
|-----------------------------|----------------------|
| Capacity                    | 1200kg or 7 Persons  |
| Platform dimensions (L x W) | 1.70m x 4.50m        |
| Max lifting height          | 200m                 |
| Speed                       | 12m/min              |
| Height of mast section      | 1.5m                 |
| Weight of mast section      | 55kg                 |
| Tie spacing (Max)           | 10m                  |
| Mast top                    | 3m                   |
| Motor capacity              | 2x 7.5kW             |
| Rated supply required       | 32 Amp               |
| Electrical supply (V/Hz)    | 415/3/50             |
| Control voltage (V)         | 230                  |
|                             |                      |