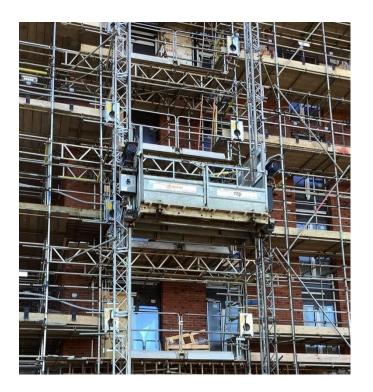

## Summary

The Bocker MX1524 B45 is a robust and versatile hoist and can be configured to carry passengers and materials, as well as different ramp options. This machine provides a total capacity of up to 1200kg or 7 persons.

It's compact, space-saving design using the B45 platform allows the hoist to be parallel with the scaffold/ building, saving much needed space on site.