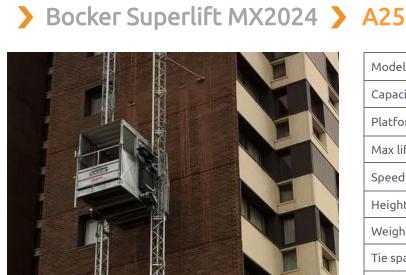

## 

| Model                       | Superlift MX2024 A25 |
|-----------------------------|----------------------|
| Capacity                    | 2000kg               |
| Platform dimensions (L x W) | 2.55m x 1.40m        |
| Max lifting height          | 200m                 |
| Speed                       | 24m/min              |
| Height of mast section      | 1.5m                 |
| Weight of mast section      | 55kg                 |
| Tie spacing (Max)           | 10m                  |
| Mast top                    | 3m                   |
| Motor capacity              | 2x 7.5kW             |
| Rated supply required       | 32 Amp               |
| Electrical supply (V/Hz)    | 415/3/50             |
| Control voltage (V)         | 230                  |

## Summary

**Goods Hoists** 

The Bocker MX1524 A25 is a robust and versatile hoist and can be configured to carry materials only, with a total capacity of up to 2000kg.

The dual mast system allows this machine to reach a higher capacity, allowing for further versatility. The compact space-saving design allows for a total of 2.55m x 1.40m of floor space.

## Product Advantages

- > Twin mast design for reduced tie and base loading
- Operating height of up to 200m
- Dual controls designed for ease of operation
- Automated lubrication system
- Flexible modular construction
- Operating speed of 24m/min
- Mechanical and electrical locking mechanisms
- Robust construction & fully galvanised
- Payload of 2000kg (evenly distributed)
- > Variable ties interface directly with the building or scaffold
- > Scaffold Carrier option available