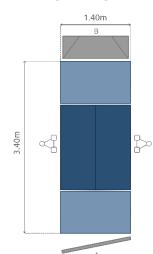

## Ont

Bocker Superlift MX2024 > A34

| Model                       | Superlift MX2024 A34 |
|-----------------------------|----------------------|
| Capacity                    | 2000kg               |
| Platform dimensions (L x W) | 3.40m x 1.40m        |
| Max lifting height          | 200m                 |
| Speed                       | 24m/min              |
| Height of mast section      | 1.5m                 |
| Weight of mast section      | 55kg                 |
| Tie spacing (Max)           | 10m                  |
| Mast top                    | 3m                   |
| Motor capacity              | 2x 7.5kW             |
| Rated supply required       | 32 Amp               |
| Electrical supply (V/Hz)    | 415/3/50             |
| Control voltage (V)         | 230                  |

## Summary

**Goods Hoists** 

The Bocker MX2024 A34 is a robust and versatile hoist and can be configured to carry materials only, with a total capacity of up to 2000kg.

The dual mast system allows this machine to reach a higher capacity, allowing for further versatility. The compact space-saving design allows for a total of 3.40m x 1.40m of floor space.