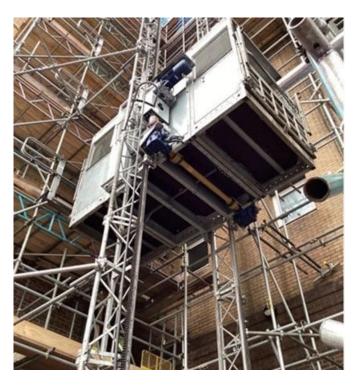

## Summary

**Goods Hoists** 

The Bocker MX2024 A34 is a robust and versatile hoist and can be configured to carry materials only, with a total capacity of up to 2000kg.

The dual mast system allows this machine to reach a higher capacity, allowing for further versatility. The compact space-saving design allows for a total of 3.40m x 1.40m of floor space.

## **Product Advantages**

- Twin mast design for reduced tie and base loading >
- > Operating height of up to 200m
- Dual controls designed for ease of operation
- Automated lubrication system >
- Flexible modular construction
- Mechanical and electrical locking mechanisms >
- Robust construction & fully galvanised
- Payload of 2000kg (evenly distributed)
- Operating speed of 24m/min
- > Variable ties interface directly with the building or scaffold
- > Scaffold Carrier option available