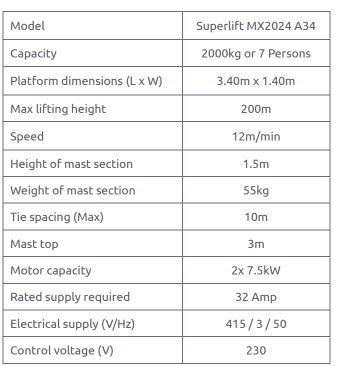

## Summary

The Bocker MX2024 A34 is a robust and versatile hoist and can be configured to carry passengers and materials, with a total capacity of up to 2000kg or 7 persons.

The dual mast system allows this machine to reach a higher capacity, allowing for further versatility. The compact space-saving design allows for a total of 3.40m x 1.40m of floor space.

## **Product Advantages**

- Variable ties interface directly with the building or scaffold >
- > Payload of 2000kg (evenly distributed) or 7 persons
- > Twin mast design for reduced tie and base loading
- > Mechanical and electrical locking mechanisms
- Dual controls designed for ease of operation
- Robust construction & fully galvanised >
- > Operating height of up to 200m
- Automated lubrication system >
- Flexible modular construction >
- > Operating speed of 12m/min