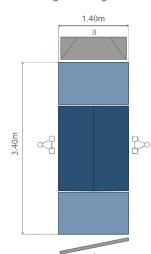

## Summary

The Bocker MX2024 A34 is a robust and versatile hoist and can be configured to carry passengers and materials, with a total capacity of up to 2000kg or 7 persons.

The dual mast system allows this machine to reach a higher capacity, allowing for further versatility. The compact space-saving design allows for a total of 3.40m x 1.40m of floor space.