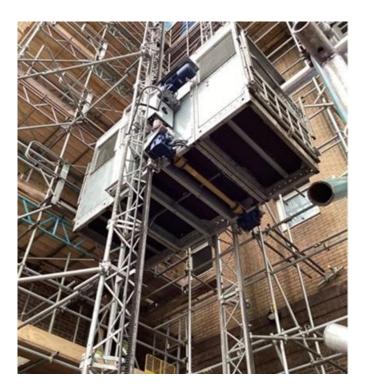

## Summary

The Bocker MX2024 A34 is a robust and versatile hoist and can be configured to carry passengers and materials, with a total capacity of up to 2000kg or 7 persons.

The dual mast system allows this machine to reach a higher capacity, allowing for further versatility. The compact space-saving design allows for a total of 3.40m x 1.40m of floor space.

## **Product Advantages**

- Variable ties interface directly with the building or scaffold >
- > Payload of 2000kg (evenly distributed) or 7 persons
- > Twin mast design for reduced tie and base loading
- > Mechanical and electrical locking mechanisms
- Dual controls designed for ease of operation
- Robust construction & fully galvanised >
- > Operating height of up to 200m
- Automated lubrication system >
- Flexible modular construction >
- > Operating speed of 12m/min