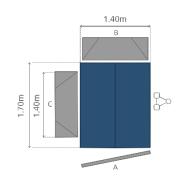

## **Goods Hoists** Bocker Superlift MX624

| Model                       | Superlift MX624 |
|-----------------------------|-----------------|
| Capacity                    | 650kg           |
| Platform dimensions (L x W) | 1.70m x 1.40m   |
| Max lifting height          | 200m            |
| Speed                       | 24m/min         |
| Height of mast section      | 1.5m            |
| Weight of mast section      | 55kg            |
| Tie spacing (Max)           | 6m              |
| Mast top                    | 3m              |
| Motor capacity              | 5.5kW           |
| Rated supply required       | 16 Amp          |
| Electrical supply (V/Hz)    | 415/3/50        |
| Control voltage (V)         | 230             |