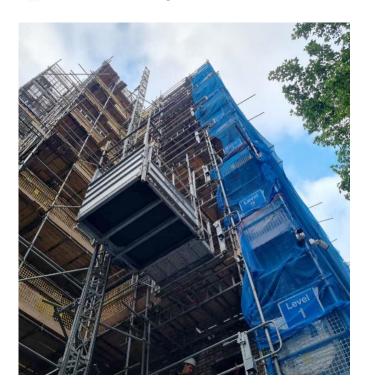

## **Goods Hoists** Bocker Superlift MX624

| Model                       | Superlift MX624 |
|-----------------------------|-----------------|
| Capacity                    | 650kg           |
| Platform dimensions (L x W) | 1.70m x 1.40m   |
| Max lifting height          | 200m            |
| Speed                       | 24m/min         |
| Height of mast section      | 1.5m            |
| Weight of mast section      | 55kg            |
| Tie spacing (Max)           | 6m              |
| Mast top                    | 3m              |
| Motor capacity              | 5.5kW           |
| Rated supply required       | 16 Amp          |
| Electrical supply (V/Hz)    | 415/3/50        |
| Control voltage (V)         | 230             |

## Summary

The Bocker MX624 is a robust and versatile hoist and can be configured to carry materials only, with a total capacity of up to 650kg.

The compact design offers a modular platform, with a single mast providing convenience on site and allowing tightspaced installations without compromising on performance. There are also a variety of C gate options available as well, allowing for further versatility and to allow your needs on site to be met.