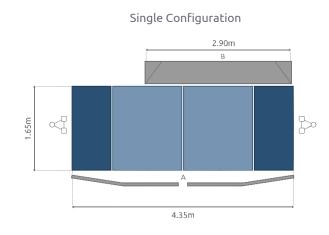

## Goods Hoists

| Model                       | GEDA 1500Z GD |
|-----------------------------|---------------|
| Capacity                    | 2000kg        |
| Platform dimensions (L x W) | 1.65m x 4.35m |
| Max lifting height          | 100m          |
| Speed                       | 24m/min       |
| Height of mast section      | 1.5m          |
| Weight of mast section      | 55kg          |
| Tie spacing (Max)           | 10m           |
| Mast top                    | 3m            |
| Motor capacity              | 2x 7.5kW      |
| Rated supply required       | 32 Amp        |
| Electrical supply (V/Hz)    | 415/3/50      |
| Control voltage (V)         | 230           |

## Summary

The GEDA 1500Z GD is a robust and versatile hoist and can be configured to carry passengers, with a total capacity of up to 2000kg.

The compact space-saving design allows for a total of 4.35m x 1.65m of floor space within the hoist and a variety of different platform lengths gives a number of options to allow for flexibility when deciding which machine is best.