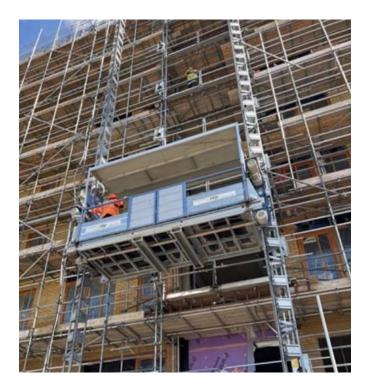

## Summary

The GEDA 1500Z GD is a robust and versatile hoist and can be configured to carry passengers, with a total capacity of up to 2000kg.

The compact space-saving design allows for a total of 4.35m x 1.65m of floor space within the hoist and a variety of different platform lengths gives a number of options to allow for flexibility when deciding which machine is best.